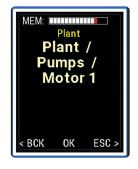

Now the A4910 Lubri can store the data and perform route measurements as well.

NDASH 4910 Lubri ...>

Free version of DDS software (limited database size)

- Increase bearing lifetime
- > Basic vibrodiagnostics measurements

**Basic measurement** 

Memory

Frequency bands

Route measurement