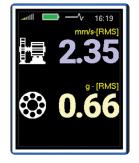

#### **BASIC MODE**

VALUES IN TRAFFIC LIGHT COLOURS TELL YOU WHEN TO ADD THE GREASE

Lubrication OK

Add grease

**ADVANCED MODE** 

THE ADVANCED MODE ENABLES THE USER TO MEASURE MACHINE VIBRATIONS, BEARING CONDITION AND TO USE THE MEMORY.

**Basic measurement** 

Memory

Frequency bands

Route measurement