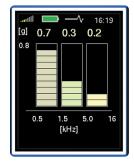

n state is optimal.

Application of the A4910 Lubri extends the bearing lifetime and saves lubricants. Headphones can be connected to listen to the bearing condition. The A4910 Lubri is simple to operate and also enables you to perform basic measurements and diagnoses of bearing condition.

Now the A4910 Lubri can store the data and perform route measurements as well.



NDASH 4910 Lubri ...>

Free version of DDS software (limited database size)

- Increase bearing lifetime
- > Basic vibrodiagnostics measurements

#### **BASIC MODE**

VALUES IN TRAFFIC LIGHT COLOURS TELL YOU WHEN TO ADD THE GREASE



Lubrication OK

Add grease

**ADVANCED MODE** 

THE ADVANCED MODE ENABLES THE USER TO MEASURE MACHINE VIBRATIONS, BEARING CONDITION AND TO USE THE MEMORY.



**Basic measurement** 



Memory



Frequency bands



Route measurement



#### **INDUSTRIAL DESIGN**

- > Heavy-Duty aluminium case
- > More than 16 hours of operation
- > Rechargeable Li-Ion battery



**SIMPLE TO USE** 

- > Three button operation
- > Colour graphic TFT display 240 x 320 pixels
- > Basic or Advanced mode selection



#### Adash, spol. s r.o.

Hlubinská 1379/32 702 00 Ostrava

Czech Republic

e-mail: info@adash.com tel.: +420 596 232 670

© Adash 2024

#### www.adash.com

Your local distributor can be found on our website www.adash.com under 'Contacts'.



#### MASTER THE LANGUAGE OF YOUR MACHINERY