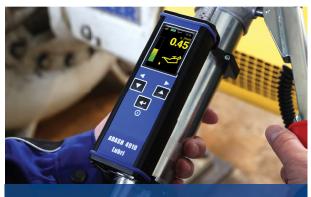

#### **BASIC MODE**

VALUES IN TRAFFIC LIGHT COLOURS TELL YOU WHEN TO ADD THE GREASE

Lubrication OK

Add grease

**ADVANCED MODE** 

THE ADVANCED MODE ENABLES THE USER TO MEASURE MACHINE VIBRATIONS, BEARING CONDITION AND TO USE THE MEMORY.