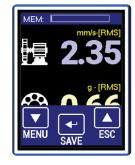

lubrication state is optimal.

Application of the A4910 Lubri extends the bearing lifetime and saves lubricants. Headphones can be connected to listen to the bearing condition. The A4910 Lubri is simple to operate and also enables you to perform basic measurements and diagnoses of bearing condition.

Now the A4910 Lubri can store the data and perform route measurements as well.



NDASH 4910 Lubri ...>

Free version of DDS software (limited database size)

- Increase bearing lifetime
- > Basic vibrodiagnostics measurements

#### **BASIC MODE**

VALUES IN TRAFFIC LIGHT COLOURS TELL YOU WHEN TO ADD THE GREASE



Lubrication OK

Add grease

**ADVANCED MODE** 

THE ADVANCED MODE ENABLES THE USER TO MEASURE MACHINE VIBRATIONS, BEARING CONDITION AND TO USE THE MEMORY.



**Basic measurement** 



Memory



Frequency bands



Route measurement



#### **INDUSTRIAL DESIGN**

- > Heavy-Duty aluminium case
- > More than 16 hours of operation
- > Rechargeable Li-Ion battery



**SIMPLE TO USE** 

- > Three button operation
- > Colour graphic TFT display 240 x 320 pixels
- > Basic or Advanced mode selection



#### Adash, spol. s r.o.

Hlubinská 1379/32 702 00 Ostrava

Czech Republic

e-mail: info@adash.com tel.: +420 596 232 670

© Adash 2024

#### www.adash.com

Your local distributor can be found on our website www.adash.com under 'Contacts'.



#### MASTER THE LANGUAGE OF YOUR MACHINERY