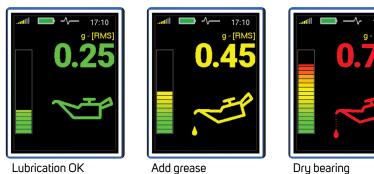

#### **BASIC MODE**

VALUES IN TRAFFIC LIGHT COLOURS TELL YOU WHEN TO ADD THE GREASE

Lubrication OK

Add grease

**ADVANCED MODE** 

THE ADVANCED MODE ENABLES THE USER TO MEASURE MACHINE VIBRATIONS, BEARING CONDITION AND TO USE THE MEMORY.