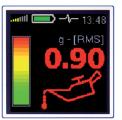

## **BASIC MODE**

VALUES IN TRAFFIC LIGHT COLOURS TELL YOU WHEN TO ADD THE GREASE

Lubrication OK

Add grease

Dry bearing