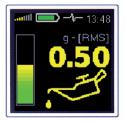

## **BASIC MODE**

VALUES IN TRAFFIC LIGHT COLOURS TELL YOU WHEN TO ADD THE GREASE

Lubrication OK

Add grease

Dry bearing