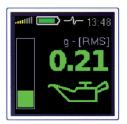

## **BASIC MODE**

VALUES IN TRAFFIC LIGHT COLOURS TELL YOU WHEN TO ADD THE GREASE

Lubrication OK

Add grease

Dry bearing