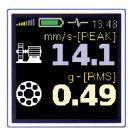

## **ADVANCED MODE**

THE ADVANCED MODE ENABLES THE USER TO MEASURE MACHINE VIBRATIONS, BEARING CONDITION AND TO USE THE MEMORY.

Basic measurement

Memory

Frequency bands

Route measurement

- › Heavy-Duty aluminium case
- > More than 8 hours of operation
- > 2AA rechargeable or AA alkaline batteries