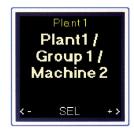

Now the A4910 Lubri can store the data

## **ADVANCED MODE**

THE ADVANCED MODE ENABLES THE USER TO MEASURE MACHINE VIBRATIONS, BEARING CONDITION AND TO USE THE MEMORY.

Basic measurement

Memory

Frequency bands

Route measurement

- › Heavy-Duty aluminium case
- > More than 8 hours of operation
- > 2AA rechargeable or AA alkaline batteries