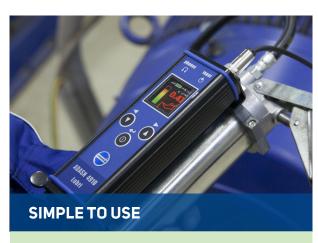

Application of the A4910 Lubri extends the bearing lifetime and saves lubricants. Headphones can be connected to listen to the bearing condition. The A4910 Lubri is simple to operate and also enables you to perform basic measurements and diagnoses of bearing condition.