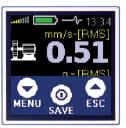

- Three button operation
- Colour graphic display
- › Basic or Advanced mode selection