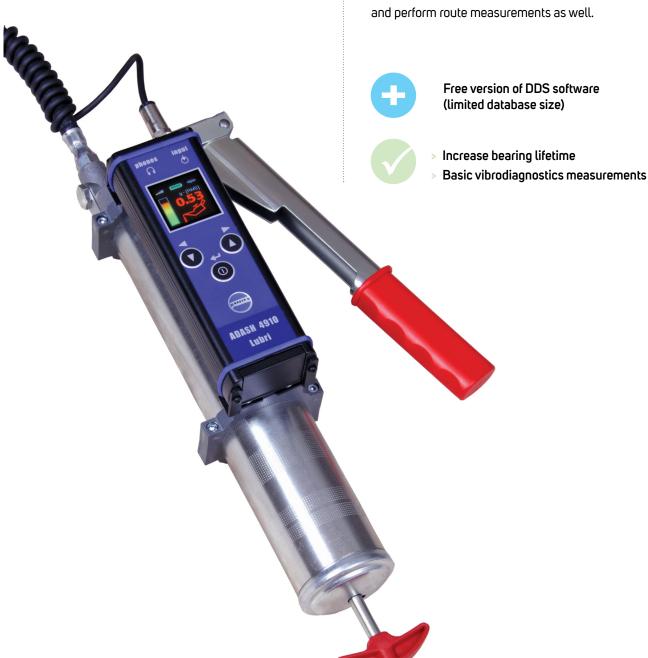

Application of the A4910 Lubri extends the bearing lifetime and saves lubricants. Headphones can be connected to listen to the bearing condition. The A4910 Lubri is simple to operate and also enables you to perform basic measurements and diagnoses of bearing condition.

## **ADVANCED MODE**

THE ADVANCED MODE ENABLES THE USER TO MEASURE MACHINE VIBRATIONS, BEARING CONDITION AND TO USE THE MEMORY.

Basic measurement

Memory

Frequency bands

Route measurement

- › Heavy-Duty aluminium case
- > More than 8 hours of operation
- > 2AA rechargeable or AA alkaline batteries

- Three button operation
- Colour graphic display
- › Basic or Advanced mode selection