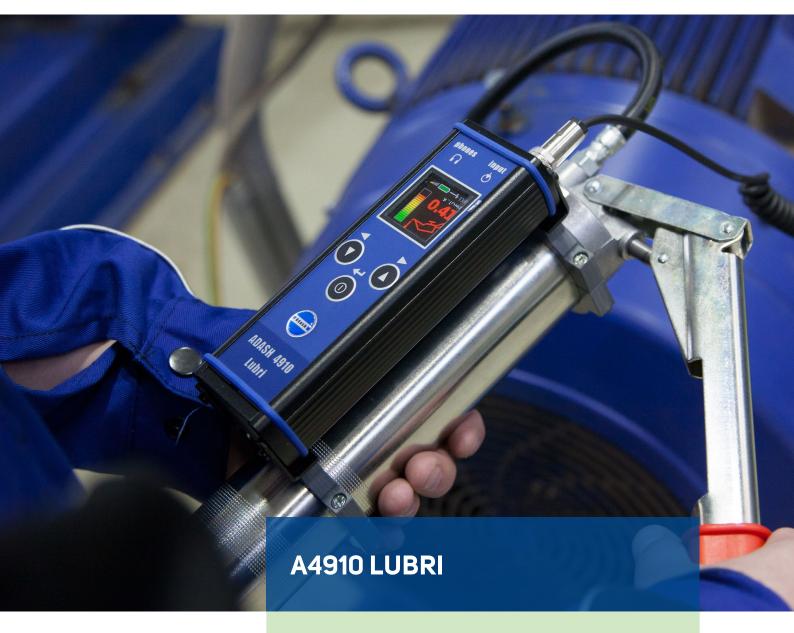

OPTIMIZING THE LUBRICATION PROCESS

## OPTIMIZING THE LUBRICATION **PROCESS**

The A4910 Lubri is a maintenance tool used for monitoring and control of the lubrication process. The A4910 Lubri measures the actual bearing lubrication status and informs the operator when the lubrication state is optimal.

Application of the A4910 Lubri extends the bearing lifetime and saves lubricants. Headphones can be connected to listen to the bearing condition. The A4910 Lubri is simple to operate and also enables you to perform basic measurements and diagnoses of bearing condition.