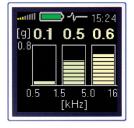

## **ADVANCED MODE**

THE ADVANCED MODE ENABLES THE USER TO MEASURE MACHINE VIBRATIONS, BEARING CONDITION AND TO USE THE MEMORY.

Basic measurement

Memory

Frequency bands

Route measurement

- › Heavy-Duty aluminium case
- > More than 8 hours of operation
- > 2AA rechargeable or AA alkaline batteries